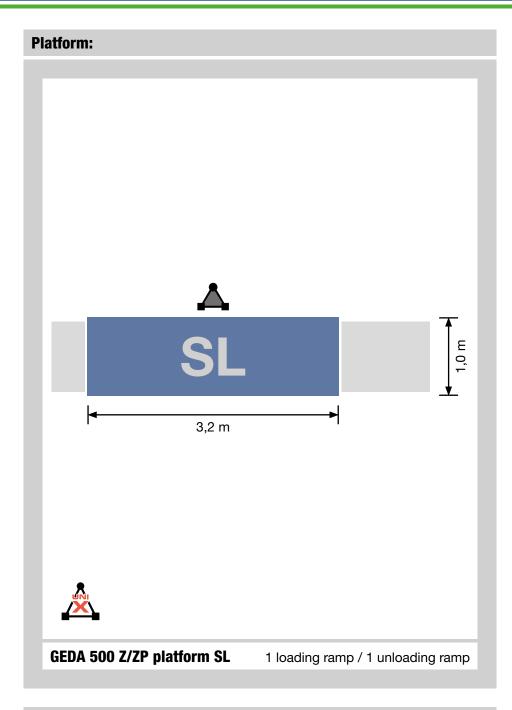

Every construction site has its own challenges. Different platform versions with different loading doors and flaps therefore allow optimum adaptation of the GEDA 500 Z/ZP to the requirements on site. The spacious loading platform without cover provides sufficient space for all types of construction materials.