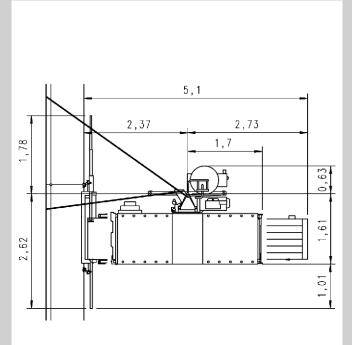

### **Space requirements:**

### Normal space requirement in front of a wall

Normal space requirement in front of a scaffold

**Shaft dimensions** (no person transport)

**Shaft dimensions** (person transport)