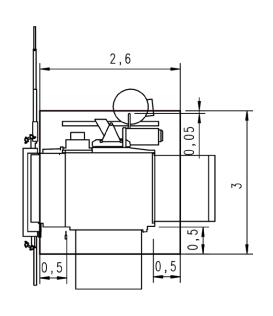

### **Space requirements:**

## Normal space requirement in front of a wall

### Normal space requirement in front of a scaffold

**Shaft dimensions** (no person transport)

**Shaft dimensions** (person transport)

TEMPORARY INSTALLATIONS