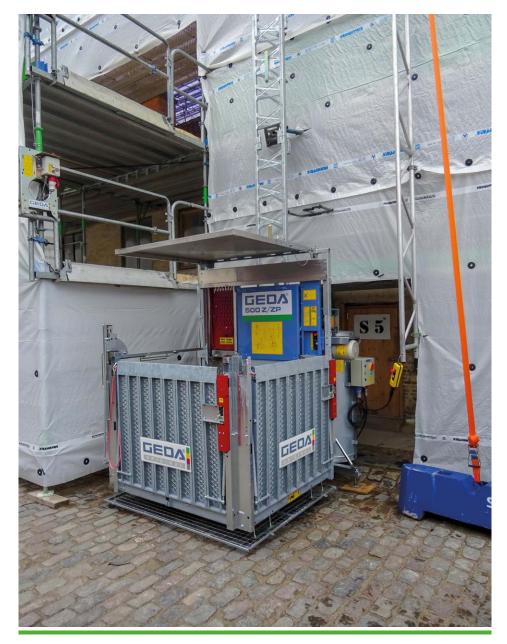

### **GEDA 500 Z/ZP**

The GEDA 500 Z/ZP transport platform has been specifically designed for use in tough building site conditions and is extremely flexible. With two separate controls, it can be used simply as a material hoist or as a transport platform for passengers and materials.

Every construction site has its own challenges. Different platform versions with different loading doors and flaps therefore allow optimum adaptation of the GEDA 500 Z/ZP to the requirements on site. The spacious loading platform without cover provides sufficient space for all types of construction materials.