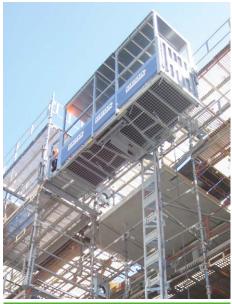

### **GEDA 500 Z/ZP**

The GEDA 500 Z/ZP transport platform has been specifically designed for use in tough building site conditions and is extremely flexible. With two separate controls, it can be used simply as a material hoist or as a transport platform for passengers and materials.

A lifting speed of 24 m/min in material mode and 12 m/min in passenger mode ensures rapid construction progress.

The 500 Z/ZP transport platform is an indispensable aid for rapid assembly of scaffolding as well as for the subsequent work at the construction site. With minimal space requirements, high load capacity and various application options, the construction hoist saves time and ensures optimum logistics processes on site