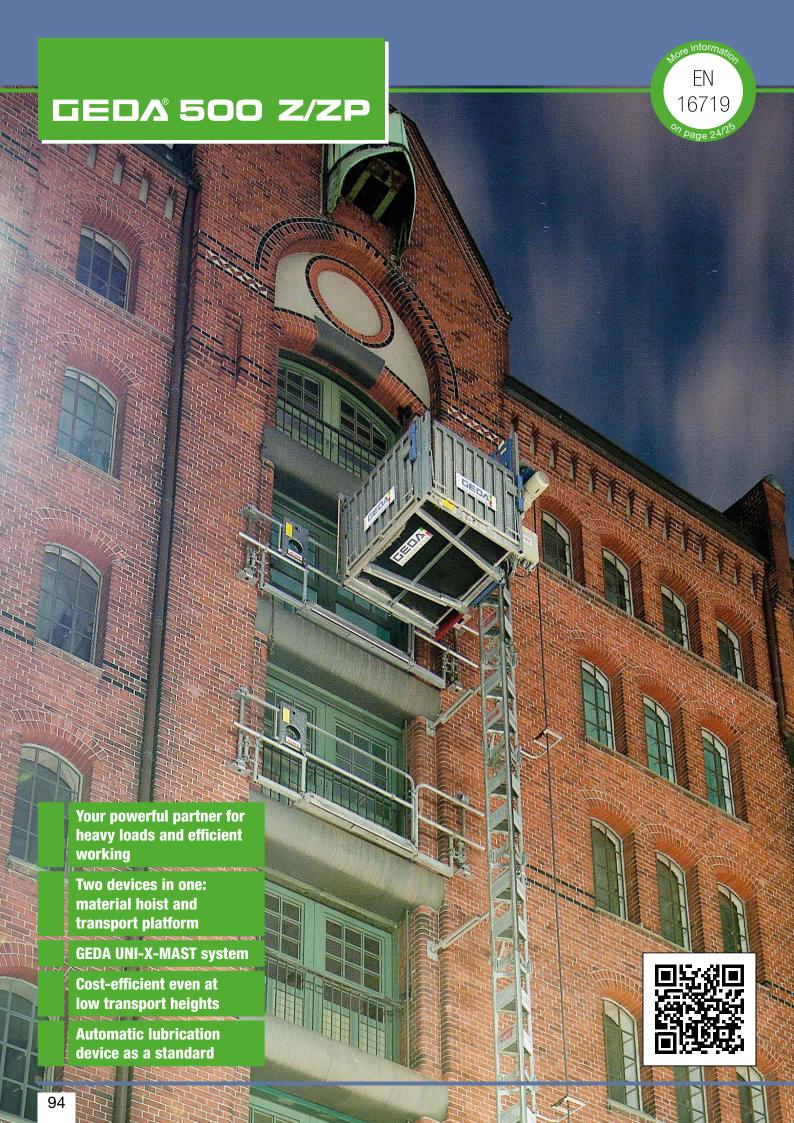

### **GEDA 500 Z/ZP**

The GEDA 500 Z/ZP transport platform has been specifically designed for use in tough building site conditions and is extremely flexible. With two separate controls, it can be used simply as a material hoist or as a transport platform for passengers and materials.

A lifting speed of 24 m/min in material mode and 12 m/min in passenger mode ensures rapid construction progress.

The 500 Z/ZP transport platform is an indispensable aid for rapid assembly of scaffolding as well as for the subsequent work at the construction site. With minimal space requirements, high load capacity and various application options, the construction hoist saves time and ensures optimum logistics processes on site

Every construction site has its own challenges. Different platform versions with different loading doors and flaps therefore allow optimum adaptation of the GEDA 500 Z/ZP to the requirements on site. The spacious loading platform without cover provides sufficient space for all types of construction materials.