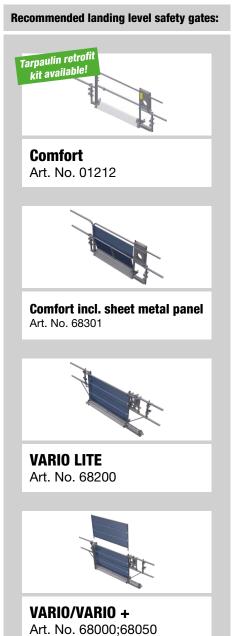

### **Further landing level safety gates:**

| Art. No. 01217 | Standard                               |
|----------------|----------------------------------------|
| Art. No. 01268 | Standard-Basic                         |
| Art. No. 68311 | Standard incl.<br>sheet metal<br>panel |
| Art. No. 68312 | Standard-Basic incl. sheet metal panel |