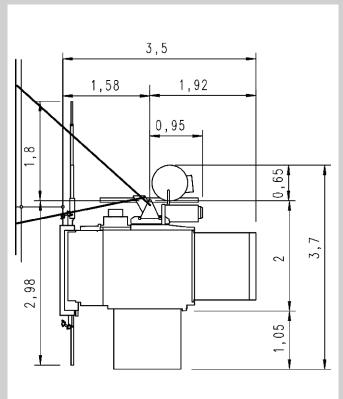

### **Space requirements:**

## Normal space requirement in front of a wall

### Normal space requirement in front of a scaffold

**Shaft dimensions** (no person transport)

**Shaft dimensions** (person transport)

TEMPORARY INSTALLATIONS