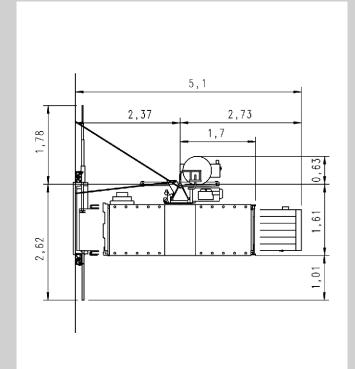

### **Space requirements:**

### Normal space requirement in front of a wall

Normal space requirement in front of a scaffold

**Shaft dimensions** (no person transport)

**Shaft dimensions** (person transport)