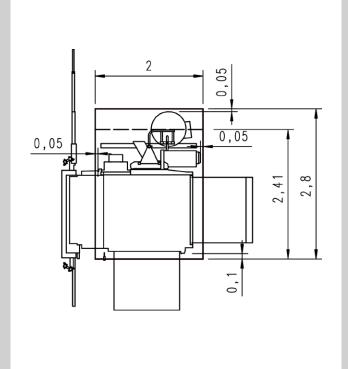

### **Space requirements:**

### Normal space requirement in front of a wall

Normal space requirement in front of a scaffold

**Shaft dimensions** (no person transport)

**Shaft dimensions** (person transport)