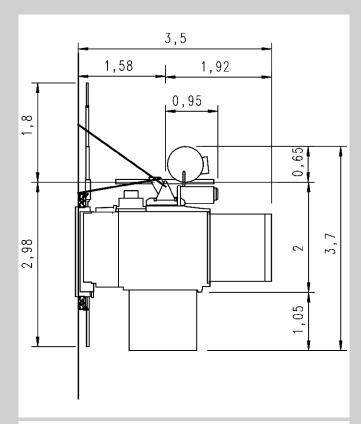

### **Space requirements:**

### Normal space requirement in front of a wall

Normal space requirement in front of a scaffold

**Shaft dimensions** (no person transport)

**Shaft dimensions** (person transport)