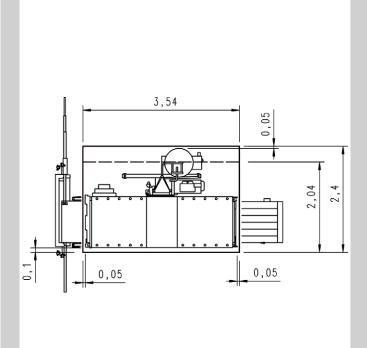

### **Space requirements:**

### Normal space requirement in front of a scaffold

**Shaft dimensions** (no person transport)

**Shaft dimensions** (person transport)

TEMPORARY INSTALLATIONS