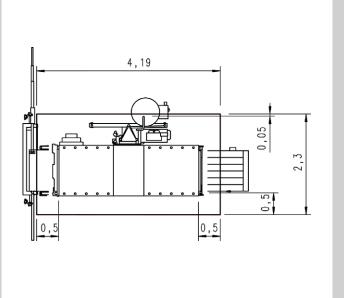

### **Space requirements:**

### Normal space requirement in front of a scaffold

**Shaft dimensions** (no person transport)

**Shaft dimensions** (person transport)

TEMPORARY INSTALLATIONS