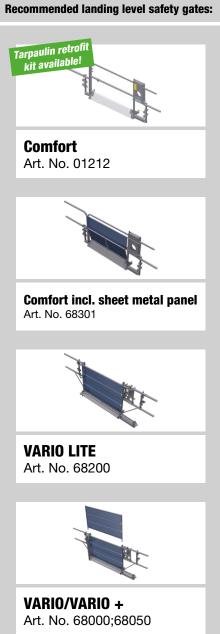

### **Further landing level safety gates:**

| Art. No. 01217 | Standard                               |
|----------------|----------------------------------------|
| Art. No. 01268 | Standard-Basic                         |
| Art. No. 68311 | Standard incl.<br>sheet metal<br>panel |
| Art. No. 68312 | Standard-Basic incl. sheet metal panel |