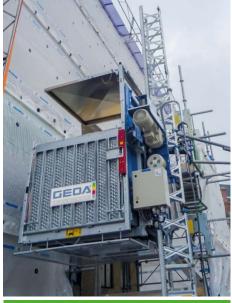

### **GEDA 500 Z/ZP**

The GEDA 500 Z/ZP transport platform has been specifically designed for use in tough building site conditions and is extremely flexible. With two separate controls, it can be used simply as a material hoist or as a transport platform for passengers and materials.

Every construction site has its own challenges. Different platform versions with different loading doors and flaps therefore allow optimum adaptation of the GEDA 500 Z/ZP to the requirements on site. The spacious loading platform without cover provides sufficient space for all types of construction materials.