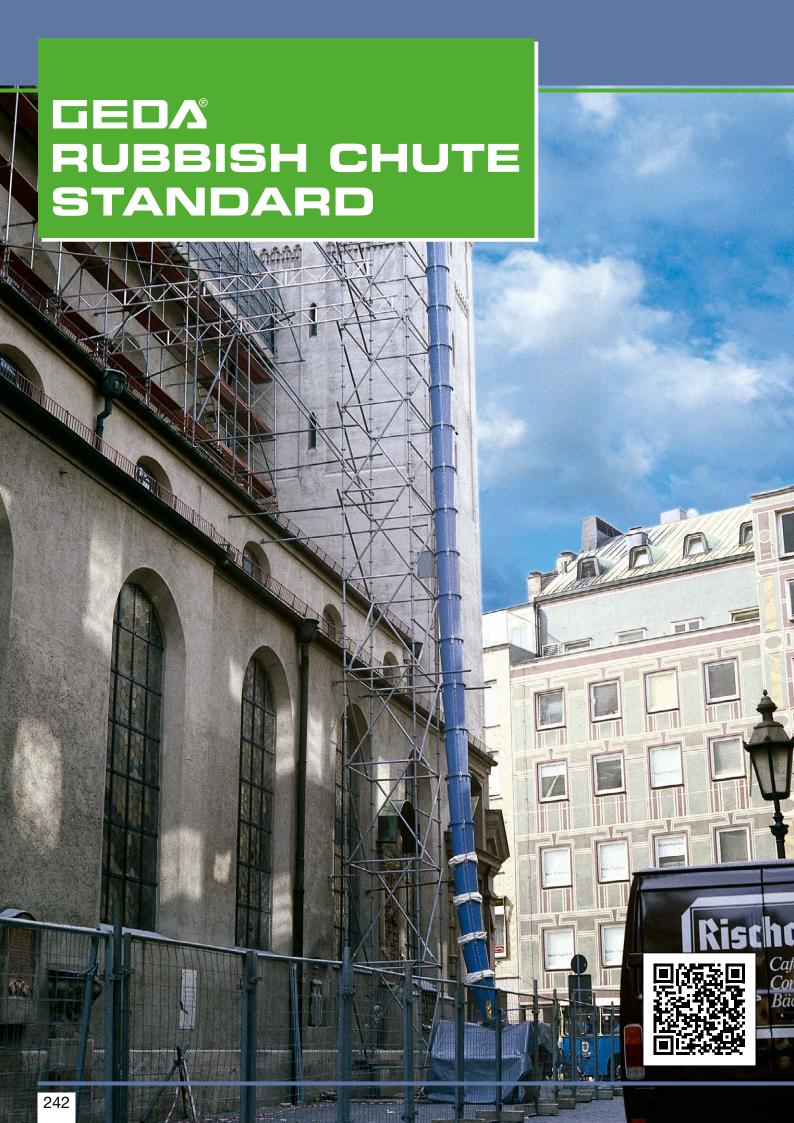

The GEDA Standard Rubbish Chute is made of high-quality plastic with 4 mm material thickness.

Both variants are equipped with double hooks to ensure secure attachment of the rubbish chutes – whether for use on walls, scaffolding, pitched roofs or flat roofs. A wide selection of different fastening elements ensures shortest possible setup times and efficient working. The range of convenient accessories allows dust-free working as well as simultaneous working at several stories.