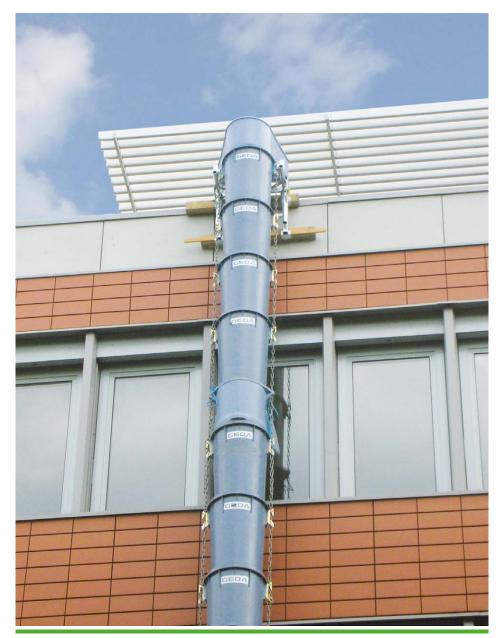

The GEDA Standard Rubbish Chute is made of high-quality plastic with 4 mm material thickness.

Both variants are equipped with double hooks to ensure secure attachment of the rubbish chutes – whether for use on walls, scaffolding, pitched roofs or flat roofs. A wide selection of different fastening elements ensures shortest possible setup times and efficient working. The range of convenient accessories allows dust-free working as well as simultaneous working at several stories.