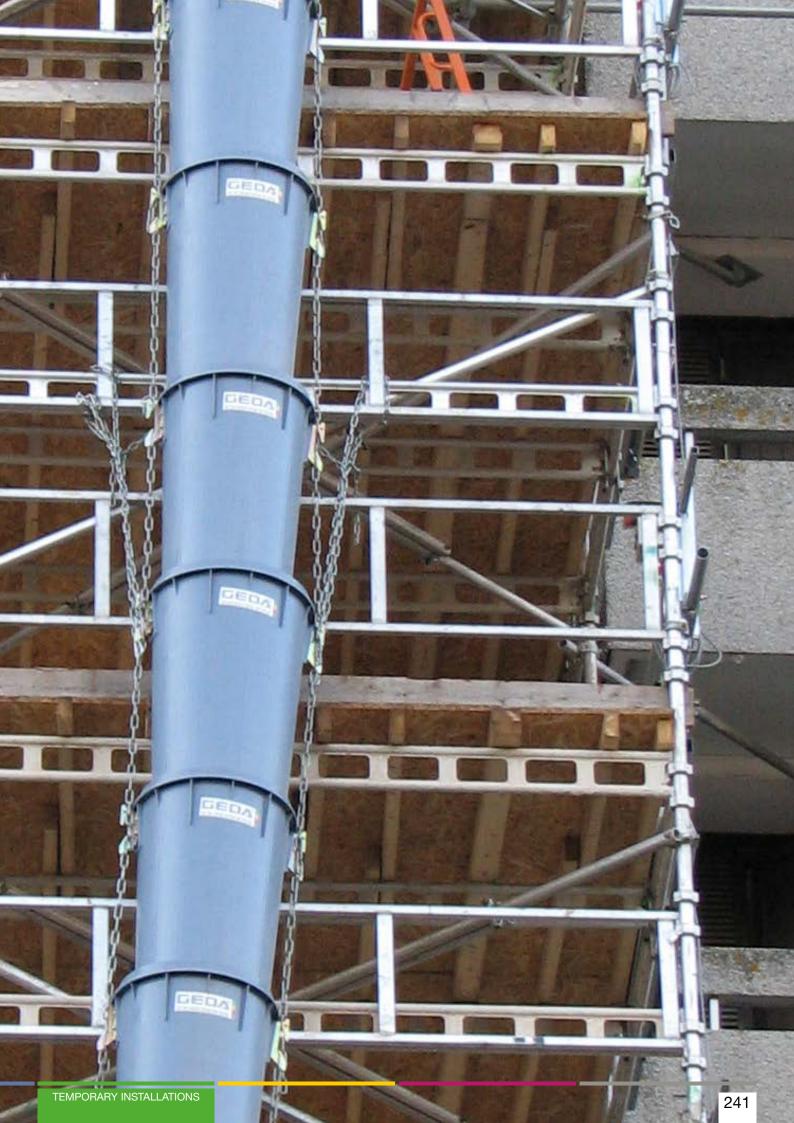

Highly impact-resistant plastic, 6 mm material thickness and additional 3 mm wearing ribs on the low/wear GEDA Comfort Rubbish Chute ensure an extremely long service life compared to conventional chutes.

The GEDA Standard Rubbish Chute is made of high-quality plastic with 4 mm material thickness.

Both variants are equipped with double hooks to ensure secure attachment of the rubbish chutes – whether for use on walls, scaffolding, pitched roofs or flat roofs. A wide selection of different fastening elements ensures shortest possible setup times and efficient working. The range of convenient accessories allows dust-free working as well as simultaneous working at several stories.