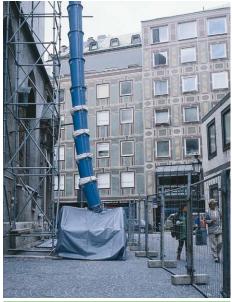

#### **GEDA RUBBISH CHUTE**

The GEDA Rubbish Chutes from the Standard and Comfort ranges are a system for universal use.

The GEDA Rubbish Chutes use all the benefits of plastic: they are very quiet and also have a low dead weight, facilitating transport and assembly/disassembly.

The GEDA Standard Rubbish Chute is made of high-quality plastic with 4 mm material thickness.

Both variants are equipped with double hooks to ensure secure attachment of the rubbish chutes – whether for use on walls, scaffolding, pitched roofs or flat roofs. A wide selection of different fastening elements ensures shortest possible setup times and efficient working. The range of convenient accessories allows dust-free working as well as simultaneous working at several stories.