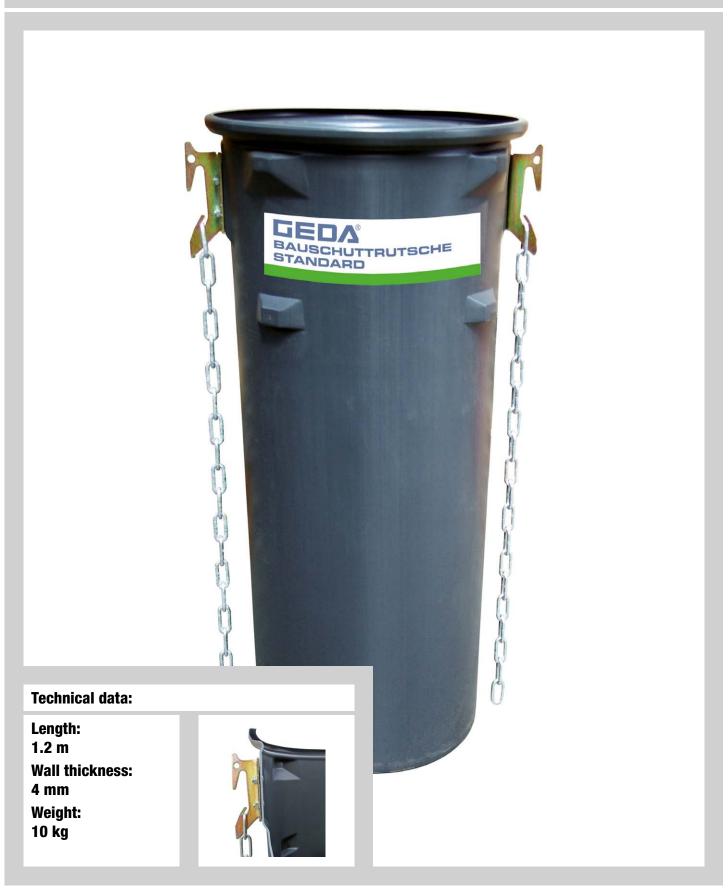

The GEDA Standard Rubbish Chute is made of high-quality plastic with 4 mm material thickness.

Both variants are equipped with double hooks to ensure secure attachment of the rubbish chutes – whether for use on walls, scaffolding, pitched roofs or flat roofs. A wide selection of different fastening elements ensures shortest possible setup times and efficient working. The range of convenient accessories allows dust-free working as well as simultaneous working at several stories.

## FUBBISH CHUTE STANDARD