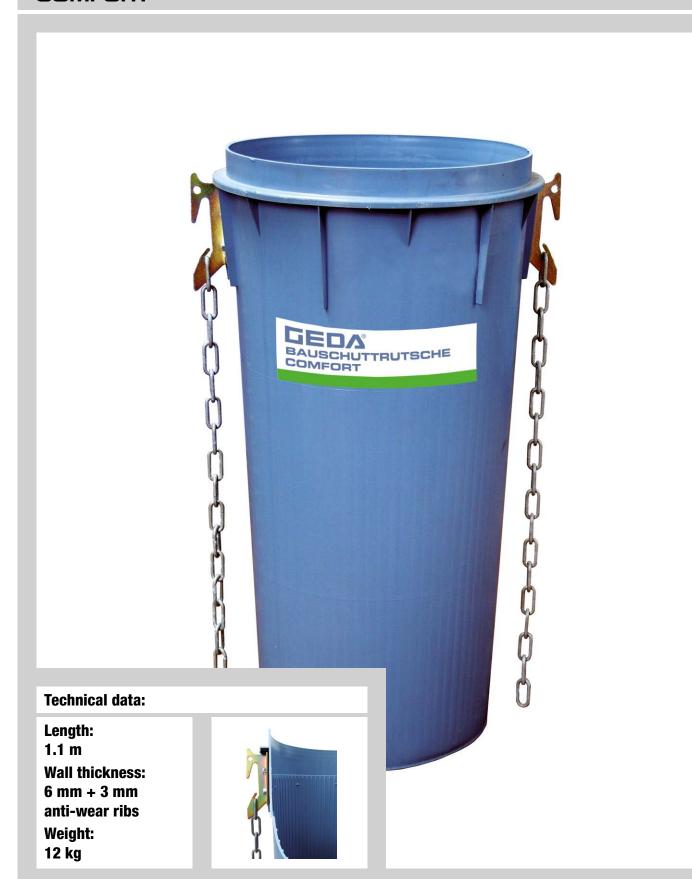

Highly impact-resistant plastic, 6 mm material thickness and additional 3 mm wearing ribs on the low/wear GEDA Comfort Rubbish Chute ensure an extremely long service life compared to conventional chutes.

# GEDA® RUBBISH CHUTE COMFORT

TEMPORARY INSTALLATIONS 245