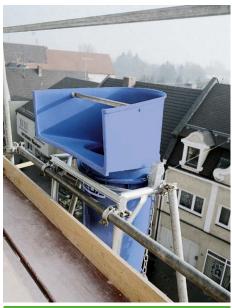

#### **GEDA RUBBISH CHUTE**

The GEDA Rubbish Chutes from the Standard and Comfort ranges are a system for universal use.

The GEDA Rubbish Chutes use all the benefits of plastic: they are very quiet and also have a low dead weight, facilitating transport and assembly/disassembly.

The GEDA Standard Rubbish Chute is made of high-quality plastic with 4 mm material thickness.

Both variants are equipped with double hooks to ensure secure attachment of the rubbish chutes – whether for use on walls, scaffolding, pitched roofs or flat roofs. A wide selection of different fastening elements ensures shortest possible setup times and efficient working. The range of convenient accessories allows dust-free working as well as simultaneous working at several stories.