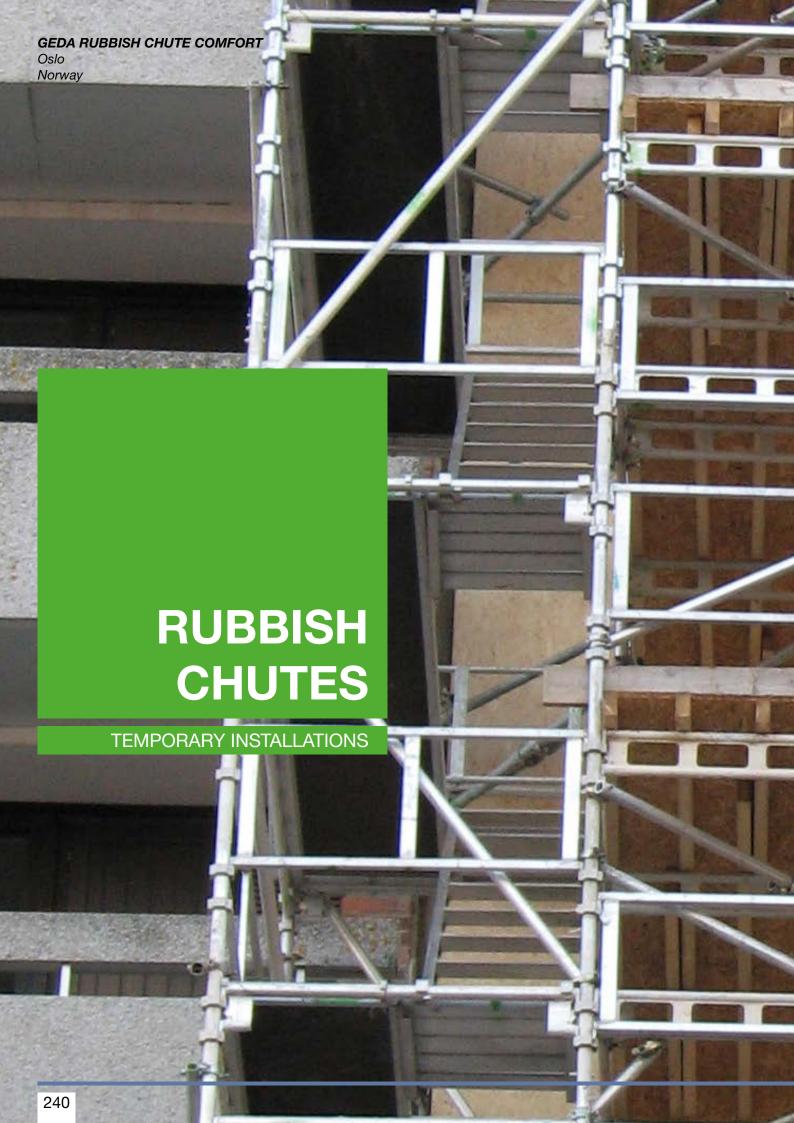

#### GEDA RUBBISH CHUTE

#### **GEDA RUBBISH CHUTE**

The GEDA Rubbish Chutes from the Standard and Comfort ranges are a system for universal use.

The GEDA Rubbish Chutes use all the benefits of plastic: they are very quiet and also have a low dead weight, facilitating transport and assembly/disassembly.