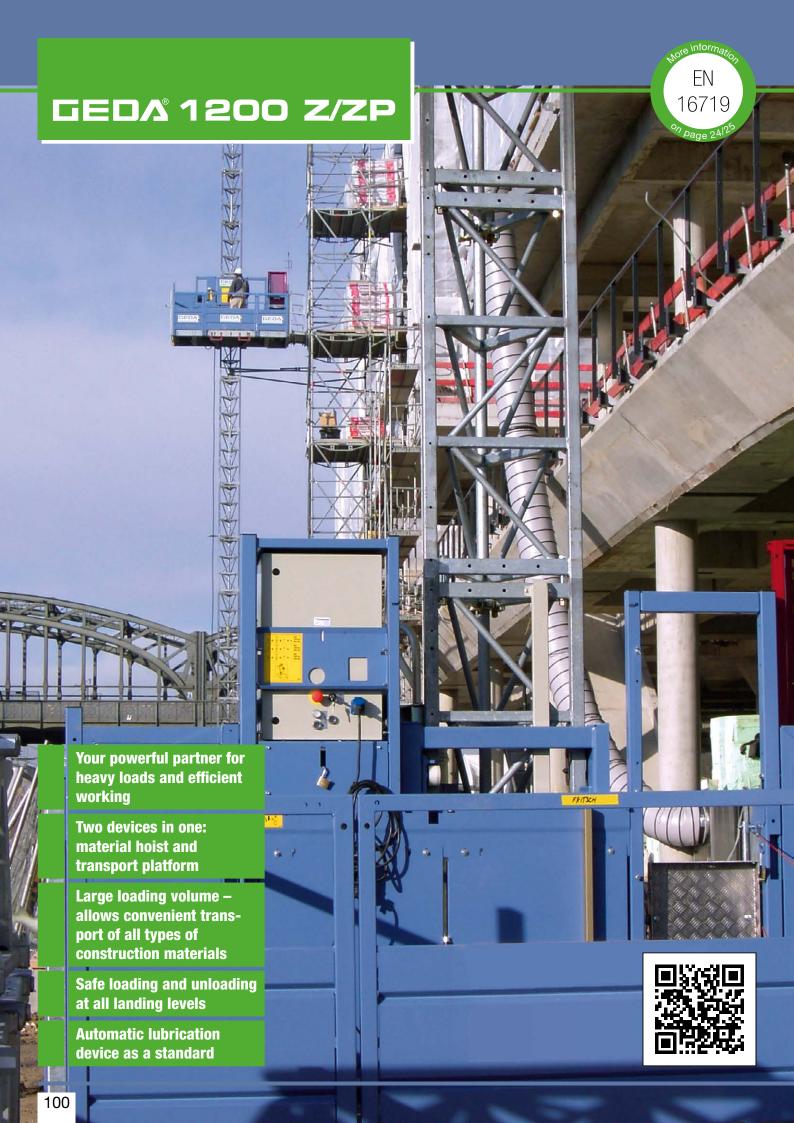

#### **GEDA 1200 Z/ZP**

The large loading capacity of the GEDA 1200 Z/ZP transport platform allows quick and safe transport even of bulky and heavy construction materials.

With two separate controls, the GEDA 1200 Z/ZP can be used simply as a material hoist with a lifting speed of 24 m/min or as a transport platform for passengers and materials with a lifting speed of 12 m/min.

Various platform modules with different load capacities and sizes offer the right solution for any area of application and any challenge at a construction site. Despite the high load capacity of up to 1500 kg, the transport platform is guided on only one mast of the proven GEDA VARIO-MAST system.

#### **Technical data:**

1500 kg 7 persons

150 m

12/24 m/min

2 x 3.0/6.1 kW/400 V/ 50 Hz/32 A