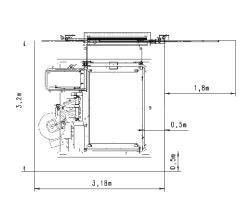

# Normal space requirement in front of a wall

**Shaft dimensions** 

(person transport)

# Normal space requirement in front of a wall

Normal space requirement in front of a scaffold

**Shaft dimensions** 

(person transport)

## Normal space requirement in front of a wall

Normal space requirement in front of a scaffold

**Shaft dimensions** 

(person transport)