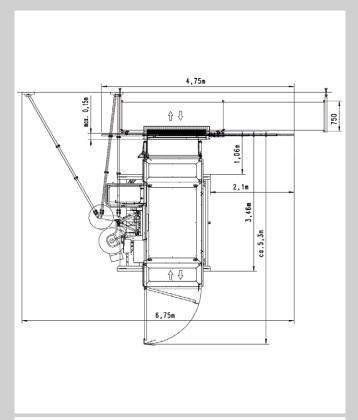

# Normal space requirement in front of a wall

**Shaft dimensions** 

(person transport)

# Normal space requirement in front of a wall

Normal space requirement in front of a scaffold

**Shaft dimensions** 

(person transport)

## Normal space requirement in front of a wall

Normal space requirement in front of a scaffold

**Shaft dimensions** 

(person transport)