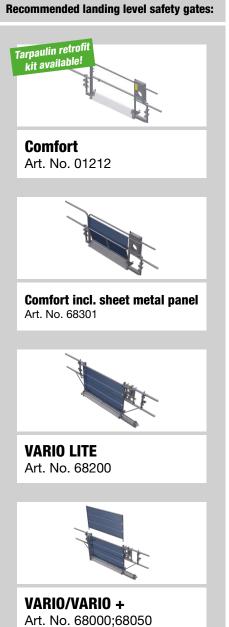

# Recommended landing level safety gates:

#### Comfort

Art. No. 01212

#### Comfort incl. sheet metal panel

Art. No. 68301

#### **VARIO LITE**

Art. No. 68200

#### **VARIO/VARIO +**

Art. No. 68000;68050