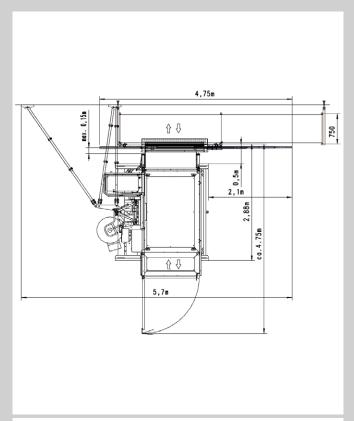

# Normal space requirement in front of a wall

**Shaft dimensions** 

(person transport)

# Normal space requirement in front of a wall

Normal space requirement in front of a scaffold

**Shaft dimensions** 

(person transport)

## Normal space requirement in front of a wall

Normal space requirement in front of a scaffold

**Shaft dimensions** 

(person transport)