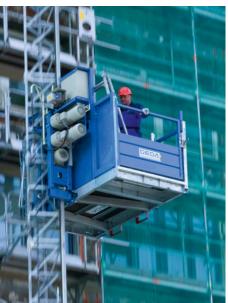

#### **GEDA 1200 Z/ZP**

The large loading capacity of the GEDA 1200 Z/ZP transport platform allows quick and safe transport even of bulky and heavy construction materials.

With two separate controls, the GEDA 1200 Z/ZP can be used simply as a material hoist with a lifting speed of 24 m/min or as a transport platform for passengers and materials with a lifting speed of 12 m/min.

Various platform modules with different load capacities and sizes offer the right solution for any area of application and any challenge at a construction site. Despite the high load capacity of up to 1500 kg, the transport platform is guided on only one mast of the proven GEDA VARIO-MAST system.