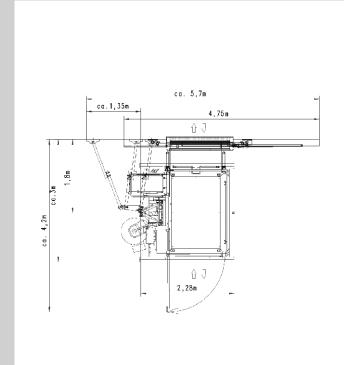

# Normal space requirement in front of a wall

**Shaft dimensions** 

(person transport)

# Normal space requirement in front of a wall

Normal space requirement in front of a scaffold

**Shaft dimensions** 

(person transport)

## Normal space requirement in front of a wall

Normal space requirement in front of a scaffold

**Shaft dimensions** 

(person transport)