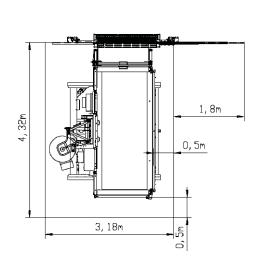

# Normal space requirement in front of a wall

**Shaft dimensions** 

(person transport)