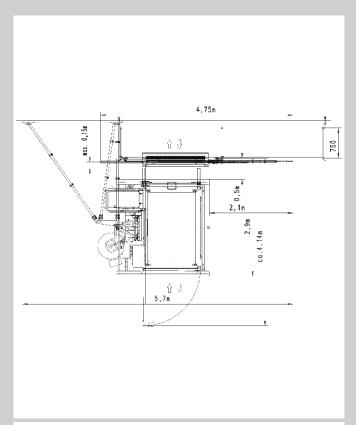

# Normal space requirement in front of a wall

**Shaft dimensions** 

(person transport)

# Normal space requirement in front of a wall

Normal space requirement in front of a scaffold

**Shaft dimensions** 

(person transport)

## Normal space requirement in front of a wall

Normal space requirement in front of a scaffold

**Shaft dimensions** 

(person transport)