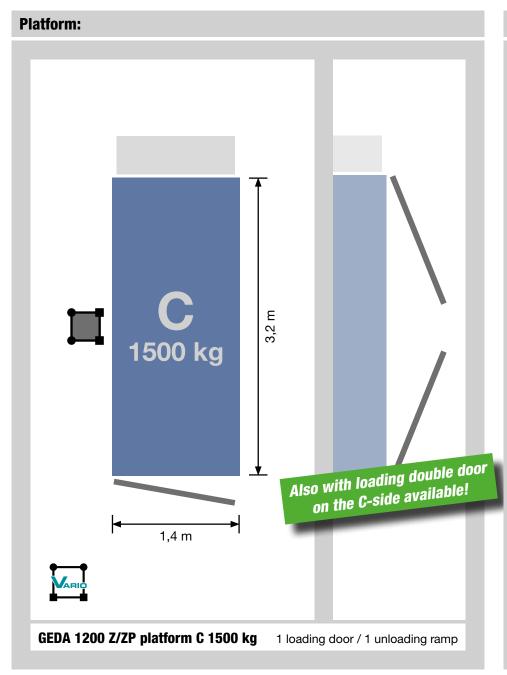

Various platform modules with different load capacities and sizes offer the right solution for any area of application and any challenge at a construction site. Despite the high load capacity of up to 1500 kg, the transport platform is guided on only one mast of the proven GEDA VARIO-MAST system.

#### **Technical data:**

1500 kg 7 persons

150 m

12/24 m/min

2 x 3.0/6.1 kW/400 V/ 50 Hz/32 A