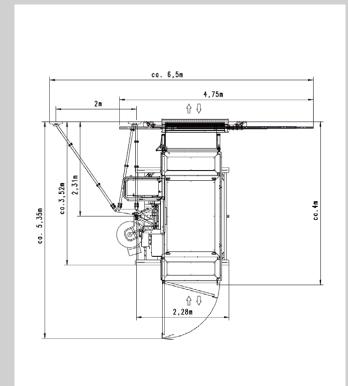

# Normal space requirement in front of a wall

**Shaft dimensions** 

(person transport)

# Normal space requirement in front of a wall

Normal space requirement in front of a scaffold

**Shaft dimensions** 

(person transport)

## Normal space requirement in front of a wall

Normal space requirement in front of a scaffold

**Shaft dimensions** 

(person transport)