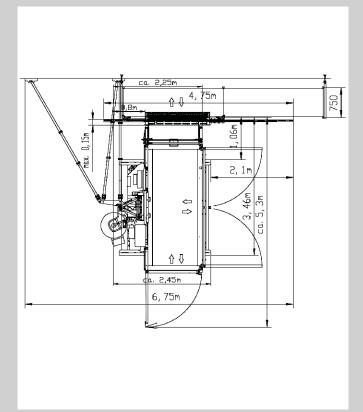

# Normal space requirement in front of a wall

Normal space requirement in front of a scaffold

**Shaft dimensions** 

(person transport)