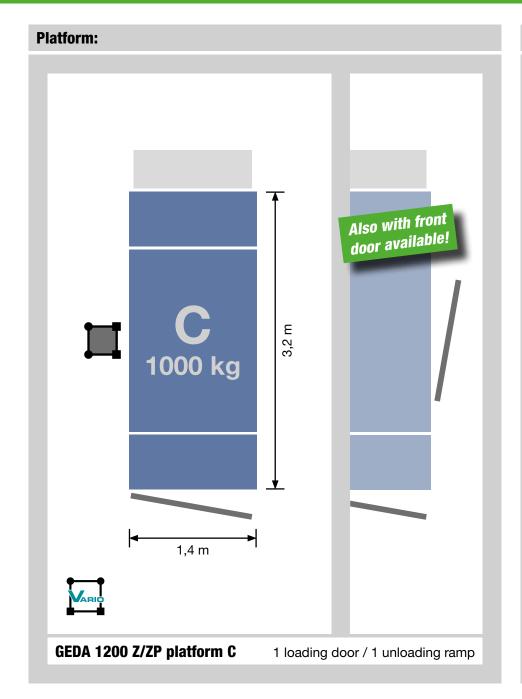

Various platform modules with different load capacities and sizes offer the right solution for any area of application and any challenge at a construction site. Despite the high load capacity of up to 1500 kg, the transport platform is guided on only one mast of the proven GEDA VARIO-MAST system.

#### **Technical data:**

1500 kg 7 persons

150 m

12/24 m/min

2 x 3.0/6.1 kW/400 V/ 50 Hz/32 A