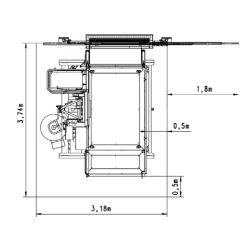

# Normal space requirement in front of a wall

**Shaft dimensions** 

(person transport)

# Normal space requirement in front of a wall

Normal space requirement in front of a scaffold

**Shaft dimensions** 

(person transport)

## Normal space requirement in front of a wall

Normal space requirement in front of a scaffold

**Shaft dimensions** 

(person transport)