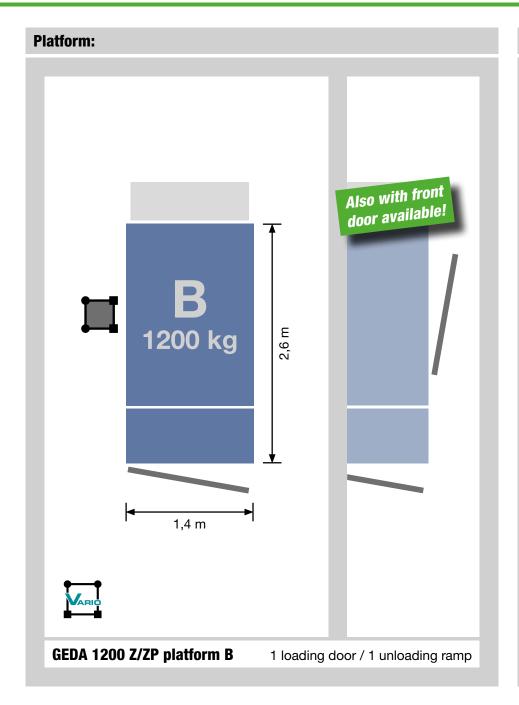

Various platform modules with different load capacities and sizes offer the right solution for any area of application and any challenge at a construction site. Despite the high load capacity of up to 1500 kg, the transport platform is guided on only one mast of the proven GEDA VARIO-MAST system.

#### **Technical data:**

1500 kg 7 persons

150 m

12/24 m/min

2 x 3.0/6.1 kW/400 V/ 50 Hz/32 A