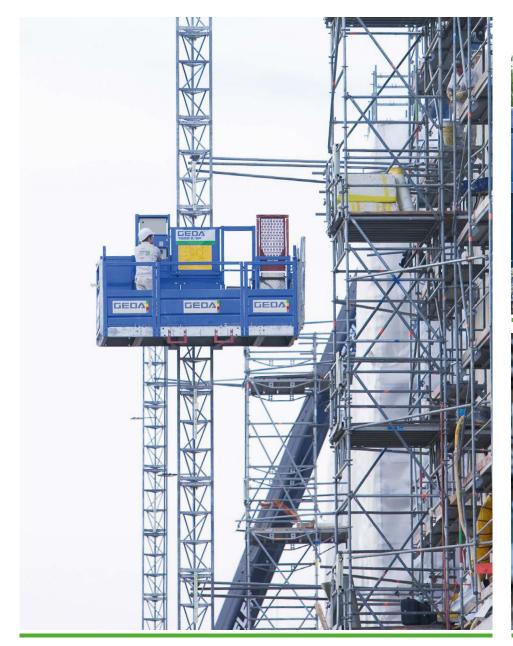

#### **GEDA 1200 Z/ZP**

The large loading capacity of the GEDA 1200 Z/ZP transport platform allows quick and safe transport even of bulky and heavy construction materials.

With two separate controls, the GEDA 1200 Z/ZP can be used simply as a material hoist with a lifting speed of 24 m/min or as a transport platform for passengers and materials with a lifting speed of 12 m/min.

Various platform modules with different load capacities and sizes offer the right solution for any area of application and any challenge at a construction site. Despite the high load capacity of up to 1500 kg, the transport platform is guided on only one mast of the proven GEDA VARIO-MAST system.