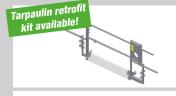

#### **GEDA 1200 Z/ZP**

The large loading capacity of the GEDA 1200 Z/ZP transport platform allows quick and safe transport even of bulky and heavy construction materials.

With two separate controls, the GEDA 1200 Z/ZP can be used simply as a material hoist with a lifting speed of 24 m/min or as a transport platform for passengers and materials with a lifting speed of 12 m/min.

Various platform modules with different load capacities and sizes offer the right solution for any area of application and any challenge at a construction site. Despite the high load capacity of up to 1500 kg, the transport platform is guided on only one mast of the proven GEDA VARIO-MAST system.