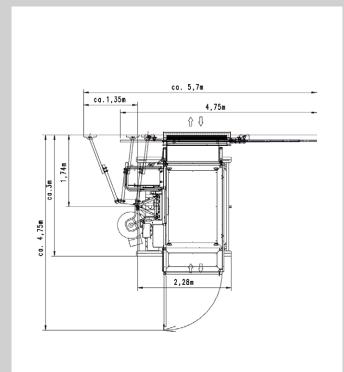

# Normal space requirement in front of a wall

**Shaft dimensions** 

(person transport)

# Normal space requirement in front of a wall

Normal space requirement in front of a scaffold

**Shaft dimensions** 

(person transport)

## Normal space requirement in front of a wall

Normal space requirement in front of a scaffold

**Shaft dimensions** 

(person transport)