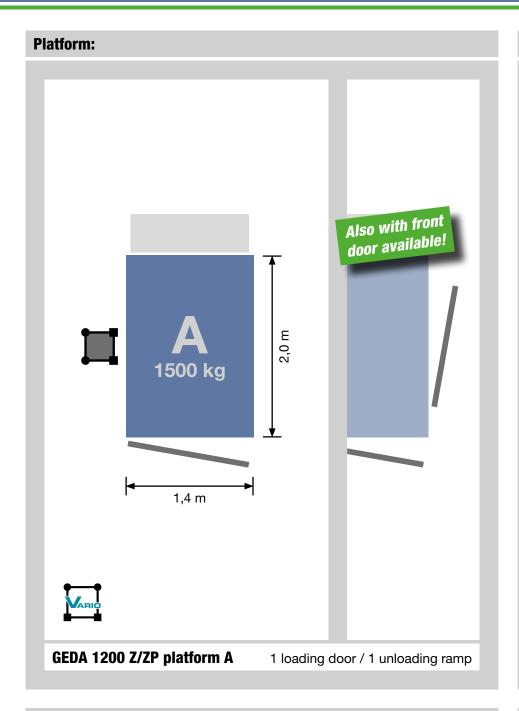

Various platform modules with different load capacities and sizes offer the right solution for any area of application and any challenge at a construction site. Despite the high load capacity of up to 1500 kg, the transport platform is guided on only one mast of the proven GEDA VARIO-MAST system.

#### **Technical data:**

1500 kg 7 persons

150 m

12/24 m/min

2 x 3.0/6.1 kW/400 V/ 50 Hz/32 A