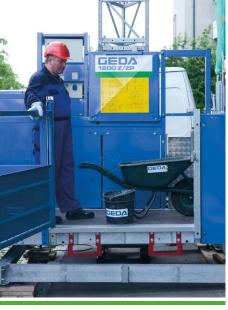

#### **GEDA 1200 Z/ZP**

The large loading capacity of the GEDA 1200 Z/ZP transport platform allows quick and safe transport even of bulky and heavy construction materials.

With two separate controls, the GEDA 1200 Z/ZP can be used simply as a material hoist with a lifting speed of 24 m/min or as a transport platform for passengers and materials with a lifting speed of 12 m/min.

Various platform modules with different load capacities and sizes offer the right solution for any area of application and any challenge at a construction site. Despite the high load capacity of up to 1500 kg, the transport platform is guided on only one mast of the proven GEDA VARIO-MAST system.