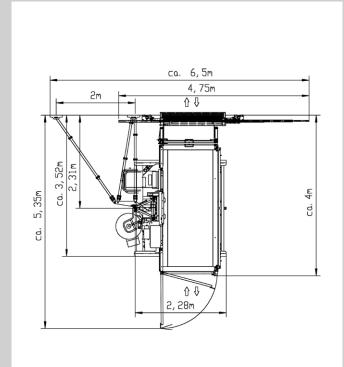

# Normal space requirement in front of a wall

**Shaft dimensions** 

(person transport)