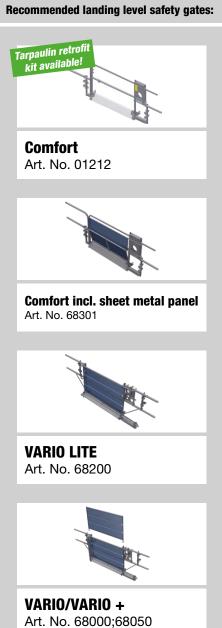

# Recommended landing level safety gates:

#### Comfort

Art. No. 01212

#### Comfort incl. sheet metal panel

Art. No. 68301

#### **VARIO LITE**

Art. No. 68200

#### **VARIO/VARIO +**

Art. No. 68000;68050