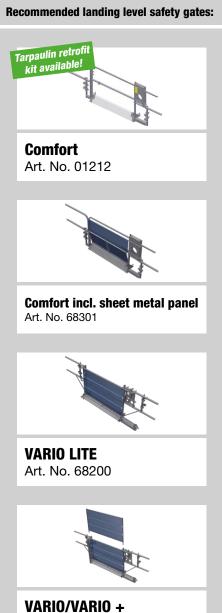

# Recommended landing level safety gates:

#### Comfort

Art. No. 01212

#### Comfort incl. sheet metal panel

Art. No. 68301

#### **VARIO LITE**

Art. No. 68200

#### **VARIO/VARIO +**

Art. No. 68000;68050