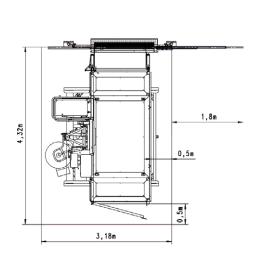

# Normal space requirement in front of a wall

**Shaft dimensions** 

(person transport)

# Normal space requirement in front of a wall

Normal space requirement in front of a scaffold

**Shaft dimensions** 

(person transport)

## Normal space requirement in front of a wall

Normal space requirement in front of a scaffold

**Shaft dimensions** 

(person transport)