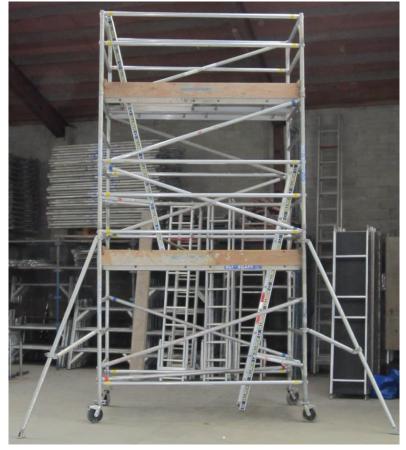

## ALI-SCAFF 1.3m Wide Mobile Tower 2m + 1.6m End Frames & Guardrail

Working Platform Heights:- Two Platforms i.e. lower platform at 4<sup>th</sup> Transom height.

## Mobile 3.9 – 4.1m

With **Baseplates** inserted in bottom of End Frames = **3.61m** (Does not include Soleboard(s) height). With **Basejacks** inserted in bottom of End Frames = **3.65m** at lowest extension. Recommend that screwjack on Basejack is only extended by **200mm** to have a Working Platform Height of **3.85m**. (Fully extended the Basejack has 380mm extension (4.03m) but is not as stable as with a 200mm extension). With **Castors** inserted in bottom of End Frames = **3.9m** at lowest extension. Same recommendation as with the Basejack where it is recommended that only extend the Castor a further **200mm** giving you a Working Platform height of **1.1** m

Platform height of **4.1m**.

Component List:-

- 2 x 2m End Frames
- 2 x 1.6m End Frames
- 2 x Guardrail Frames
- 12 x Yellows (Horizontals)
- 7 x Blues (Diagonal Braces)
- 1 x Red (Plan Brace) Optional with 2 Working Platforms
- 2 x Decks
- 2 x Access Decks
- 2 x set of Kickboards
- 4 x Baseplates/Basejacks/Castors
- 2 x 11 rung ladders