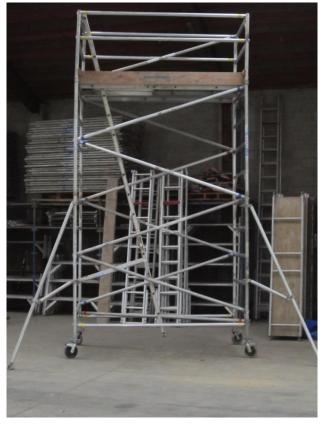

## ALI-SCAFF 1.3m Wide Mobile Tower 2m + 1.6m End Frames & Guardrail

Working Platform Heights:- One Platform Only Mobile 3.9m – 4.1m

With **Baseplates** inserted in bottom of End Frames = **3.61m** (Does not include Soleboard(s) height). With **Basejacks** inserted in bottom of End Frames = **3.65m** at lowest extension. Recommend that screwjack on Basejack is only extended by **200mm** to have a Working Platform Height of **3.85m**. (Fully extended the Basejack has 380mm extension (4.03m) but is not as stable as with a 200mm extension). With **Castors** inserted in bottom of End Frames = **3.9m** at lowest extension. Same recommendation as with the Basejack where it is recommended that only extend the Castor a further **200mm** giving you a Working Platform height of **4.1m**.

## Component List:-

- 2 x 2m End Frames
- 2 x 1.6m End Frames
- 2 x Guardrail Frames
- 6 x Yellows (Horizontals)
- 9 x Blues (Diagonal Braces)
- 1 x Red (Plan Brace)
- 1 x Deck
- 1 x Access Deck
- 1 x set of Kickboards
- 4 x Baseplates/Basejacks/Castors
- 1 x 17 rung ladder
- 2 x Outriggers