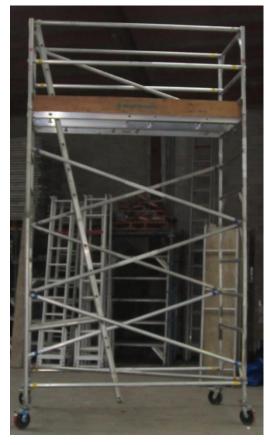

## ALI-SCAFF 1.3m Wide Mobile Tower 2m + 1.2m End Frames & Guardrail

Working Platform Heights:- One Platform Only

Mobile 3.5m - 3.7m

With **Baseplates** inserted in bottom of End Frames = **3.21m** (Does not include Soleboard(s) height). With **Basejacks** inserted in bottom of End Frames = **3.25m** at lowest extension. Recommend that screwjack on Basejack is only extended by **200mm** to have a Working Platform Height of **3.45m**. (Fully extended the Basejack has 380mm extension (3.63m) but is not as stable as with a 200mm extension).

With **Castors** inserted in bottom of End Frames = **3.5m** at lowest extension. Same recommendation as with the Basejack where it is recommended that only extend the Castor a further **200mm** giving you a Working Platform height of **3.7m**.

## Component List:-

- 2 x 2m End Frames
- 2 x 1.2m End Frames
- 2 x Guardrail Frames
- 6 x Yellows (Horizontals)
- 7 x Blues (Diagonal Braces)
- 1 x Red (Plan Brace)
- 1 x Deck
- 1 x Access Deck
- 1 x set of Kickboards
- 4 x Baseplates/Basejacks/Castors
- 1 x 15 rung ladder