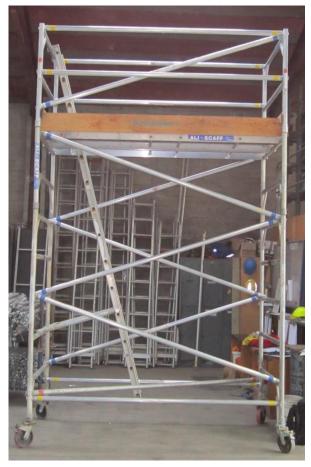

## ALI-SCAFF 1.3m Wide Mobile Tower 2m + 0.8m End Frames & Guardrail

Working Platform Heights:- Mobile 3.1m - 3.3m

With **Baseplates** inserted in bottom of End Frames = **2.81m** (Does not include Soleboard(s) height). With **Basejacks** inserted in bottom of End Frames = **2.85m** at lowest extension. Recommend that screwjack on Basejack is only extended by **200mm** to have a Working Platform Height of **3.05m**. (Fully extended the Basejack has 380mm extension (3.23m) but is not as stable as with a 200mm extension).

With **Castors** inserted in bottom of End Frames = **3.1m** at lowest extension. Same recommendation as with the Basejack where it is recommended that only extend the Castor a further **200mm** giving you a Working Platform height of **3.3m**.

## Component List:-

- 2 x 2m End Frames
- 2 x 0.8m End Frames
- 2 x Guardrail Frames
- 6 x Yellows (Horizontals)
- 7 x Blues (Diagonal Braces)
- 1 x Red (Plan Brace)
- 1 x Deck
- 1 x Access Deck
- 1 x set of Kickboards
- 4 x Baseplates/Basejacks/Castors
- 1 x 14 rung ladder