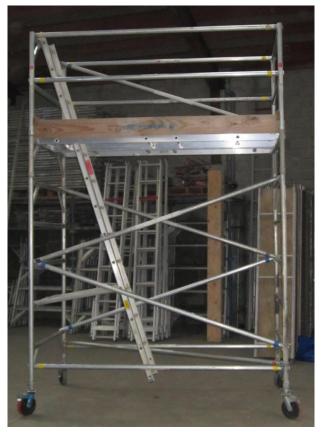

## ALI-SCAFF 1.3m Wide Mobile Tower 1.6m + 0.8m End Frame & Guardrail

Working Platform Heights:- Mobile 2.7m - 2.9m

With **Baseplates** inserted in bottom of End Frames = **2.41m** (Does not include Soleboard(s) height). With **Basejacks** inserted in bottom of End Frames = **2.45m** at lowest extension. Recommend that screwjack on Basejack is only extended by **200mm** to have a Working Platform Height of **2.65m**. (Fully extended the Basejack has 380mm extension (2.83m) but is not as stable as with a 200mm extension).

With **Castors** inserted in bottom of End Frames = **2.7m** at lowest extension. Same recommendation as with the Basejack where it is recommended that only extend the Castor a further **200mm** giving you a Working Platform height of **2.9m**.

## Component List:-

- 2 x 1.6m End Frames
- 2 x 0.8m End Frames
- 2 x Guardrail Frames
- 6 x Yellows (Horizontals)
- 5 x Blues (Diagonal Braces)
- 1 x Red (Plan Brace) Optional
- 1 x Deck
- 1 x Access Deck
- 1 x set of Kickboards
- 4 x Baseplates/Basejacks/Castors
- 1 x 13 rung ladder