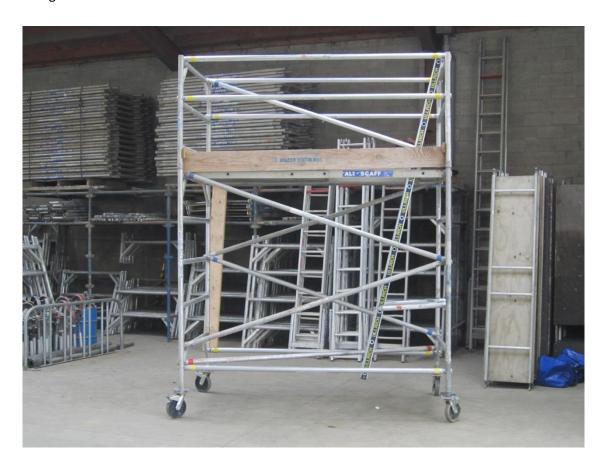

## ALI-SCAFF 1.3m Wide Mobile Tower 2m End Frame & Guardrail

Working Platform Heights:- Mobile 2.3m – 2.5m

With **Baseplates** inserted in bottom of End Frames = **2.01m** (Does not include Soleboard(s) height). With **Basejacks** inserted in bottom of End Frames = **2.05m** at lowest extension. Recommend that screwjack on Basejack is only extended by **200mm** to have a Working Platform Height of **2.25m**. (Fully extended the Basejack has 380mm extension (2.43m) but is not as stable as with a 200mm extension).

With **Castors** inserted in bottom of End Frames = **2.3m** at lowest extension. Same recommendation as with the Basejack where it is recommended that only extend the Castor a further **200mm** giving you a Working Platform height of **2.5m**.

## Component List:-

- 2 x 2m End Frames
- 2 x Guardrail Frames
- 6 x Yellows (Horizontals)
- 5 x Blues (Diagonal Braces)
- 1 x Deck
- 1 x Access Deck
- 1 x set of Kickboards
- 4 x Baseplates/Basejacks/Castors
- 1 x 11 rung ladder