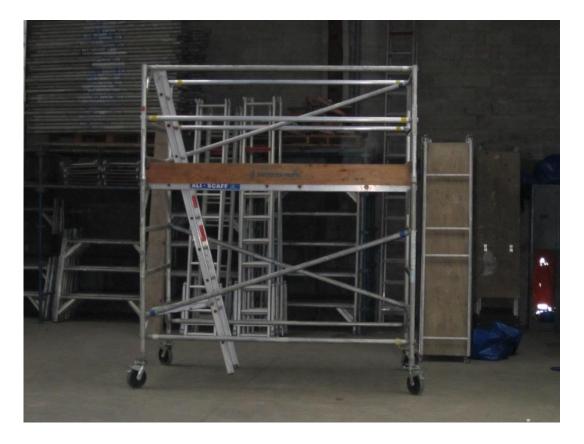

## ALI-SCAFF 1.3m Wide Mobile Tower 1.6m End Frame & Guardrail

## Component List:-

- 2 x 1.6m End Frames
- 2 x Guardrail Frames
- 6 x Yellows (Horizontals)
- 3 x Blues (Diagonal Braces)
- 1 x Deck
- 1 x Access Deck
- 1 x set of Kickboards
- 4 x Baseplates/Basejacks/Castors
- 1 x 9 rung ladder