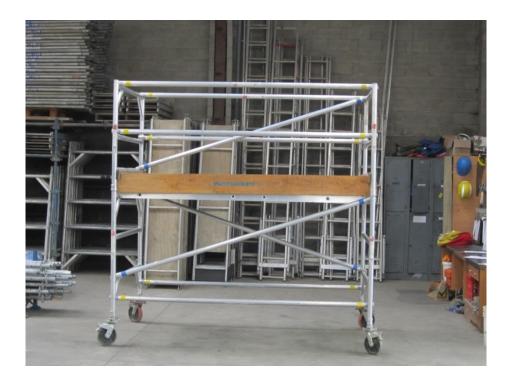

## ALI-SCAFF 1.3m Wide Mobile Tower 1.2m End Frame & Guardrail

Working Platform Heights:- Mobile 1.5 - 1.8m

With **Baseplates** inserted in bottom of End Frames = **1.21m** (Does not include Soleboard(s) height). With **Basejacks** inserted in bottom of End Frames = **1.25m** at lowest extension. Recommend that screwjack on Basejack is only extended by **200mm** to have a Working Platform Height of **1.45m**. (Fully extended the Basejack has 380mm extension (1.630m) but is not as stable as with a 200mm extension).

With **Castors** inserted in bottom of End Frames = **1.55m** at lowest extension. Same recommendation as with the Basejack where it is recommended that only extend the Castor a further **200mm** giving you a Working Platform height of **1.8m**.

## Component List:-

- 2 x 1.2m End Frames
- 2 x Guardrail Frames
- 6 x Yellows (Horizontals)
- 3 x Blues (Diagonal Braces)
- 1 x Deck
- 1 x Fully Hinged Access Deck (no ladder supplied for this height mobile/tower)
- 1 x set of Kickboards
- 4 x Baseplates/Basejacks/Castors